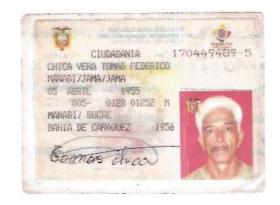

| CEDENTE         | CESIONARIO      | NUMERO DE ACCIONES |
|-----------------|-----------------|--------------------|
| CRUZ GUILCAPI   | CHICA VERA      |                    |
| SEGUNDO ENRIQUE | TOMAS FEDERICO  | 1                  |
| C.I.120029303-1 | C.I.170449489-5 |                    |

Para la constancia de lo acordado, firmamos por duplicado al pie de la presente.

CEDENTE

CESIONARIO

mas ali

Sr. CRUZ GUILCAPI SEGUNDO ENRIQUR

C.I-120029303-1

C.I.170449489-5

Sr. CHICA VERA TOMAS FEDERICO

REPORTICA DEL POTADOR CERTIFICADO DE VOEACIÓN REACCOMES 23 DE FERRERO DEL 2014 378449489-5 065 - 0042 CHECA VERA TOMAS FETERICO STO DOO TSACHILAS SANTO D DANTO DOMINOO SANTO DOMINOO SANTO DOM MANTO DOMENDO DUPLICADIS USD 0 DELEGACION PROVINCIAL DE STO DOMINGO DE 43494 220000015 50018