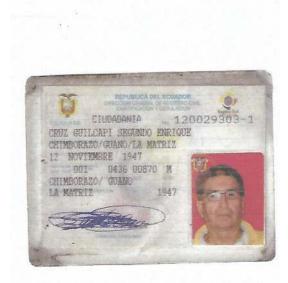

Señor:

SEGUNDO ENRIQUE CRUZ GUILCAPI

## **GERENTE GENERAL**

COMPAÑÍA DE TRANSPORTES PESADOS "TRANSALIANPROG S.A."

Presente.-

De mis consideraciones:

Cumplimiento con la disposición del ART.189 de la nueva codificación de la ley de compañías, ponemos a su consideración la siguiente transferencia de acciones:

| CEDENTE            | CESIONARIO      | NUMERO DE ACCIONES |
|--------------------|-----------------|--------------------|
| ARIAS RONQUILLO    | CRUZ GUILCAPI   |                    |
| GEOVANNY ALEJANDRO | SEGUNDO ENRIQUE | 1                  |
| C.I.1717454787     | C.I.120029303-1 |                    |

Para la constancia de lo acordado, firmamos por duplicado al pie de la presente.

CEDENTE

Ja ip

CESIONARIO

Sr. ARIAS RONQUILLO GEOVANNY ALEJANDRO ENRIQUE Sr. CRUZ GUILCAPI SEGUNDO

C.I.120029303-1

C.I-1717454787