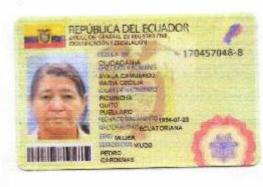

Señor. Torres Criollo Diego Vicente GERENTE DE LA COMPAÑÍA DE TRANSPORTE PESADO BRISCAONI S. A. Presente.-

De mis consideraciones;

Yo. Ayala Camuendo María Cecilia con cédula de ciudedanía No. 170457048-8, como accionista de la COMPAÑÍA DE TRANSPORTE PESADO BRISCAONI S.A. por medio de la presente hago conocer que transfiero 2 acciones a favor del señor AYALA CAMUENDO LUIS MARCELO, de valor un dólar con la finalidad de que se registre en el libro de acciones en la SUPERINTENDENCIA DE COMPAÑIAS.

La inversión en nacional, firmamos libre y voluntariamente.

Atentamente,

Geoffia Ayula Ayala Camuendo Maria Cecilia

C. C.: 170457048-8

CEDENTE

Ayala Camuendo Luis Marcelo

C.C.: 170803837-5 CESIONARIO

Avala Paredes Aida Francisca