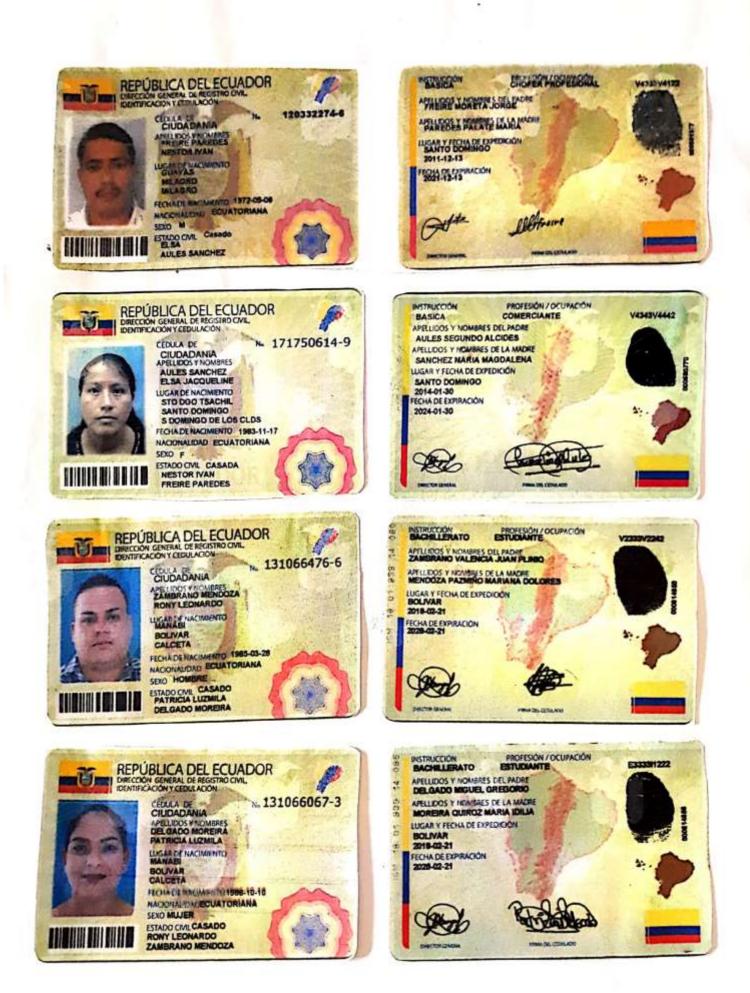

#### ING. MAYRA AULES

GERENTE DE LA COMPAÑÍA DE TRANSPORTE PESADO AULES S.A

PRESENTE:

Por medio de la presente yo FREIRE PAREDES NESTOR IVAN, portador de la cedula de identidad 120332274 - 6, de nacionalidad ecuatoriana casado por mis propios derechos y en calidad de CEDENTE y debidamente autorizado por la JUNTA GENERAL DE ACCIONISTAS.

Que cedo una acción de la Compañía de Transporte Pesado Aules S.A, a favor de la Sr. ZAMBRANO MENDOZA RONY LEONARDO, de nacionalidad ecuatoriana, CASADO con cédula de identidad N.- 131066476 – 6.

El presente documento sírvase a utilizar al interesado para los fines que le sea conveniente. Por su gentil atención a mi petición suscribe.

FREIRE PAREDES NESTOR IVAN Cl: 120332274 – 6

ZAMBRANO MENDOZA RONY LEONARDO CI: 131066476 - 6

AULES SANCHEZ ELSA JACQUELINE CI: 171750614 – 9

DELGADO MOREIRA PATRIC CI: 131066067 - 3