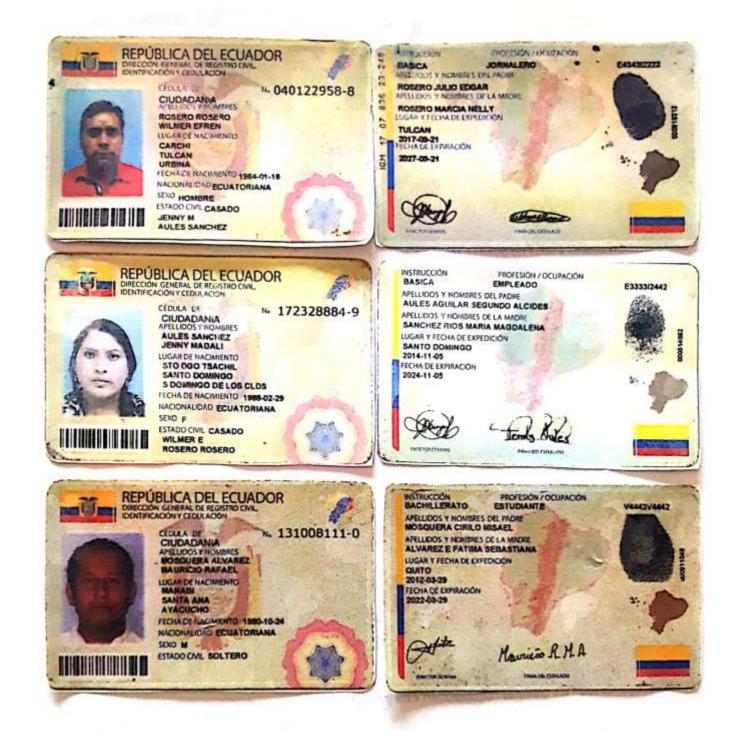

#### PRESENTE:

Por medio de la presente yo ROSERO ROSERO WILMER EFREN, portador de la cedula de identidad 040122958 - 5, de nacionalidad ecuatoriana, CASADO por mis propios derechos y en calidad de CEDENTE y debidamente autorizado por la JUNTA GENERAL DE ACCIONISTAS declaro:

Que cedo una acción de la Compañía de Transporte Pesado Aules S.A, a favor del Sr. MOSQUERA ALVAREZ MAURICIO RAFAEL, de nacionalidad ecuatoriana, casado con cedula de identidad n.- 131008111 - 0.

El presente documento sirvase a utilizar al interesado para los fines que le sea conveniente. Por su gentil atención a mi petición suscribe.

ROSERO ROSERO WILMER EFREN CI: 040122958 - 8

AULES SANCHEZ JENNY MAGALI CI: 172328884 - 9

Hauricio R. M. A

MOSQUERA ALVAREZ MAURICIO RAFAEL CI: 131008111 - 0