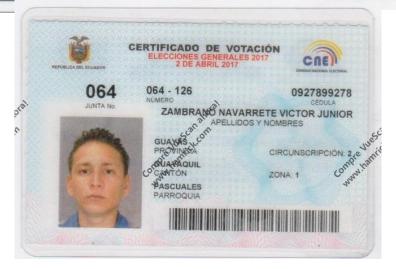

rangears. Transporter Briganizado de Cangara S.A. **GUAYAQUIL, 14 DE Marzo Del 2017** VICTOR JUNIOR ZAMBRANO NAVARRETE Gerente General TRANSPORTE ORGANIZADO DE CARGA S.A. FRANOCARSA Ciudad.- on De mis consideraciones: Por medio de la presente comunicamos a usted que el día de hoy, hemos procedido a realizar las siguientes transferencias de acciones en la Compañía TRANSPORTE ORGANIZADO DE CARGA S.A. TRANOCARSA. Zambrano Navarrete Víctor Junior, portago de la cedula de ciudas a No.092789927-8, de nacionalidad e luatoriano transfiere 1 asción ordinaria y nominativa de \$ 1.00 dólar de los Estados Unidos de América, a favor de Alvarado Alvarado Lady Estefanía, portador de la cedula de ciudadanía No. 120683482-0 de nacionalidad ecuatoriana. Zambrano Mavarrete Victor Junior Cedente Alvarado kady Estefanía