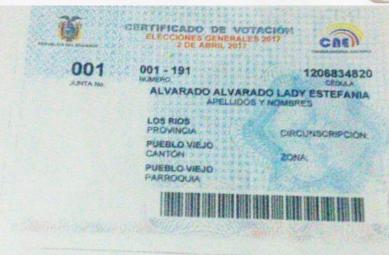

rangears. Transporter Briganizado de Cangara S.A. **GUAYAQUIL, 14 DE Marzo Del 2017** VICTOR JUNIOR ZAMBRANO NAVARRETE Gerente General TRANSPORTE ORGANIZADO DE CARGA S.A. FRANOCARSA Ciudad.- on De mis consideraciones: Por medio de la presente comunicamos a usted que el día de hoy, hemos procedido a realizar las siguientes transferencias de acciones en la Compañía TRANSPORTE ORGANIZADO DE CARGA S.A. TRANOCARSA. Zambrano Navarrete Víctor Junior, portago de la cedula de ciudas a No.092789927-8, de nacionalidad e luatoriano transfiere 1 asción ordinaria y nominativa de \$ 1.00 dólar de los Estados Unidos de América, a favor de Alvarado Alvarado Lady Estefanía, portador de la cedula de ciudadanía No. 120683482-0 de nacionalidad ecuatoriana. Zambrano Mavarrete Victor Junior Cedente Alvarado kady Estefanía