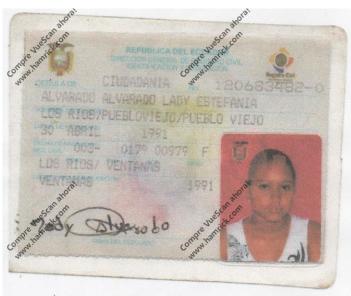

rangears. Transporter Briganizado de Cangara S.A. **GUAYAQUIL, 14 DE Marzo Del 2017** VICTOR JUNIOR ZAMBRANO NAVARRETE Gerente General TRANSPORTE ORGANIZADO DE CARGA S.A. FRANOCARSA Ciudad.- on De mis consideraciones: Por medio de la presente comunicamos a usted que el día de hoy, hemos procedido a realizar las siguientes transferencias de acciones en la Compañía TRANSPORTE ORGANIZADO DE CARGA S.A. TRANOCARSA. Zambrano Navarrete Víctor Junior, portago de la cedula de ciudas a No.092789927-8, de nacionalidad e luatoriano transfiere 1 asción ordinaria y nominativa de \$ 1.00 dólar de los Estados Unidos de América, a favor de Alvarado Alvarado Lady Estefanía, portador de la cedula de ciudadanía No. 120683482-0 de nacionalidad ecuatoriana. Zambrano Mavarrete Victor Junior Cedente Alvarado kady Estefanía