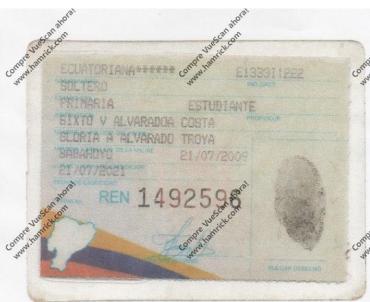

rangears. Transporter Briganizado de Cangara S.A. **GUAYAQUIL, 14 DE Marzo Del 2017** VICTOR JUNIOR ZAMBRANO NAVARRETE Gerente General TRANSPORTE ORGANIZADO DE CARGA S.A. FRANOCARSA Ciudad.- on De mis consideraciones: Por medio de la presente comunicamos a usted que el día de hoy, hemos procedido a realizar las siguientes transferencias de acciones en la Compañía TRANSPORTE ORGANIZADO DE CARGA S.A. TRANOCARSA. Zambrano Navarrete Víctor Junior, portago de la cedula de ciudas a No.092789927-8, de nacionalidad e luatoriano transfiere 1 asción ordinaria y nominativa de \$ 1.00 dólar de los Estados Unidos de América, a favor de Alvarado Alvarado Lady Estefanía, portador de la cedula de ciudadanía No. 120683482-0 de nacionalidad ecuatoriana. Zambrano Mavarrete Victor Junior Cedente Alvarado kady Estefanía