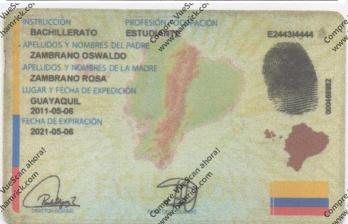

rangears. Transporter Briganizado de Cangara S.A. **GUAYAQUIL, 14 DE Marzo Del 2017** VICTOR JUNIOR ZAMBRANO NAVARRETE Gerente General TRANSPORTE ORGANIZADO DE CARGA S.A. FRANOCARSA Ciudad.- on De mis consideraciones: Por medio de la presente comunicamos a usted que el día de hoy, hemos procedido a realizar las siguientes transferencias de acciones en la Compañía TRANSPORTE ORGANIZADO DE CARGA S.A. TRANOCARSA. Zambrano Navarrete Víctor Junior, portago de la cedula de ciudas a No.092789927-8, de nacionalidad e luatoriano transfiere 1 asción ordinaria y nominativa de \$ 1.00 dólar de los Estados Unidos de América, a favor de Alvarado Alvarado Lady Estefanía, portador de la cedula de ciudadanía No. 120683482-0 de nacionalidad ecuatoriana. Zambrano Mavarrete Victor Junior Cedente Alvarado kady Estefanía