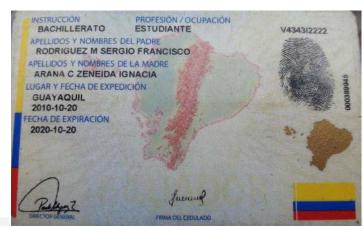

Noé Oswaldo Zambrano, portador de la cedula de ciudadanía No.0921551081, de nacionalidad ecuatoriano transfiere 1 acedor ordinaria y nominativa de \$1.00 dólar de los Estados Unidos de América, a favor de Carfos Alfredo Rodríguez Arana, portador de la cedula de ciudadanía No. 0918365149 de nacionalidad ecuatoriana.