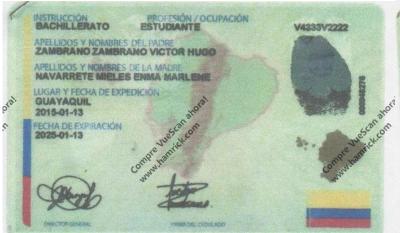

rangears. Transporter Briganizado de Cangara S.A. **GUAYAQUIL, 14 DE Marzo Del 2017** VICTOR JUNIOR ZAMBRANO NAVARRETE Gerente General TRANSPORTE ORGANIZADO DE CARGA S.A. FRANOCARSA Ciudad.- on De mis consideraciones: Por medio de la presente comunicamos a usted que el día de hoy, hemos procedido a realizar las siguientes transferencias de acciones en la Compañía TRANSPORTE ORGANIZADO DE CARGA S.A. TRANOCARSA. Zambrano Navarrete Víctor Junior, portago de la cedula de ciudas a No.092789927-8, de nacionalidad e luatoriano transfiere 1 asción ordinaria y nominativa de \$ 1.00 dólar de los Estados Unidos de América, a favor de Alvarado Alvarado Lady Estefanía, portador de la cedula de ciudadanía No. 120683482-0 de nacionalidad ecuatoriana. Zambrano Mavarrete Victor Junior Cedente Alvarado kady Estefanía