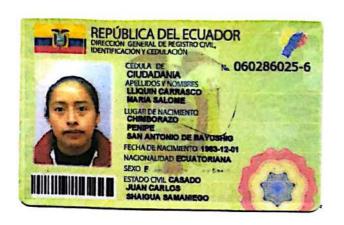

## CARTA DE TRANSFERENCIA DE ACCIONES

Señora

Ambato, 2019/01/16

LLIQUIN CARRASCO MARIA SALOME

Gerente General y representante Legal de la compañía

**IPANEMA-SUPPLY S.A.** 

Presente.-

LLIQUIN CARRASCO MARIA SALOME, casada ecuatoriana, portadora de la cédula de ciudadanía número 060286025-6, en mi calidad de accionista de la compañía IPANEMA-SUPPLY S.A., propietaria de seiscientas treinta y un acciones ordinarias y nominativas de un valor nominal de USD 1,00 dólar de los Estados Unidos de América cada una, por medio del presente documento comunico a usted mi voluntad y decisión de transferir por venta y enajenación perpetua, una (01) acción, de las acciones ordinarias y nominativas que poseo en la compañía a favor de la señora ROSA VICTORIA BRAVO TENECORA, casada, ecuatoriana, portadora de cedula de la ciudadanía número 140035499-7, transferencia que incluye todos los derechos inherentes a las mismas, incluidas, las cuentas patrimoniales, utilidades no distribuidas de ejercicios económicos de años anteriores, utilidades que eventualmente se generaren en el presente año, en tal razón la cesionaria le subroga en todos los derechos y obligaciones de la cedente en proporción al número de acciones cedidas.

Atentamente,

LLIQUIN CARRASCO MARIA SALOME

C.C. No. 060286025-6

CEDENTE

ROSA VICTORIA BRAVO TENECORA

C.C. No. 140035499-7

CESIONARIA

Autorizo la presente transferencia de acciones dentro del capital social de la compañía IPANEMA-SUPPLY S.A., en cumplimiento de lo establecido en el artículo 181 del Código Civil.