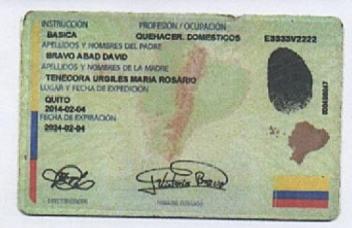

## CARTA DE TRANSFERENCIA DE ACCIONES

Señora

Ambato, 2019/01/16

LLIQUIN CARRASCO MARIA SALOME

Gerente General y representante Legal de la compañía

**IPANEMA-SUPPLY S.A.** 

Presente.-

LLIQUIN CARRASCO MARIA SALOME, casada ecuatoriana, portadora de la cédula de ciudadanía número 060286025-6, en mi calidad de accionista de la compañía IPANEMA-SUPPLY S.A., propietaria de seiscientas treinta y un acciones ordinarias y nominativas de un valor nominal de USD 1,00 dólar de los Estados Unidos de América cada una, por medio del presente documento comunico a usted mi voluntad y decisión de transferir por venta y enajenación perpetua, una (01) acción, de las acciones ordinarias y nominativas que poseo en la compañía a favor de la señora ROSA VICTORIA BRAVO TENECORA, casada, ecuatoriana, portadora de cedula de la ciudadanía número 140035499-7, transferencia que incluye todos los derechos inherentes a las mismas, incluidas, las cuentas patrimoniales, utilidades no distribuidas de ejercicios económicos de años anteriores, utilidades que eventualmente se generaren en el presente año, en tal razón la cesionaria le subroga en todos los derechos y obligaciones de la cedente en proporción al número de acciones cedidas.

Atentamente,

LLIQUIN CARRASCO MARIA SALOME

C.C. No. 060286025-6

CEDENTE

ROSA VICTORIA BRAVO TENECORA

C.C. No. 140035499-7

CESIONARIA

Autorizo la presente transferencia de acciones dentro del capital social de la compañía IPANEMA-SUPPLY S.A., en cumplimiento de lo establecido en el artículo 181 del Código Civil.