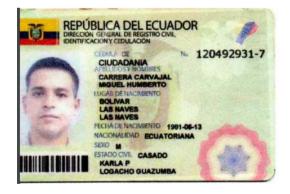

Señor MARCOS CASTRO Gerente General de la Compañía de Transporte Turístico Nanegalitour S.A Presente .-

De mi consideración

Yo, Miguel Humberto Carrera Carvajal, con cedula de ciudadanía Nro. 1204929317 en mi calidad de accionista de su representado, convengo en vender cinco acción y derechos que tengo en la Compañía Transporte Turísticos Nanegalitour S.A, por un valor nominal de \$10.00 dólares cada

Atentamente

Sr. Miguel Humberto Carrera Carvajal Socio saliente C.c. 1204929317

Sra. Karla Patricia Logacho Guazumba Socia Saliente C.c. 171294030

Sr. Marcos Napoleón Castro Alarcón Socio entránte C.c. 0200802056