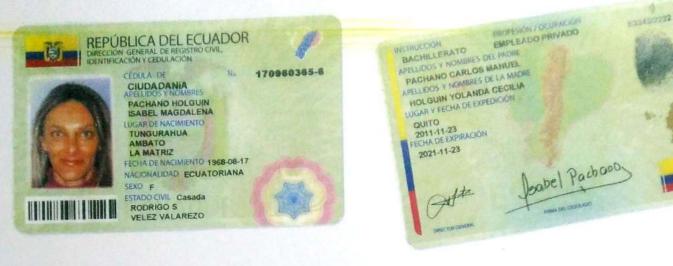

Por el señor PABLO MAURICIO ZUMÁRRAGA NAVAS portador de la Cedula de Ciudadanía Nº 17-0490196-4 de nacionalidad Ecuatoriana transfiere (7.625) SIETE MIL SEISCIENTAS VEINTE Y CINCO Acciones Ordinarias y Nominativas de un dólar cada ung a favor de la señora ISABEL MAGDALENA PACHANO HOLGUÍN portadora de la Cedula de Ciudadanía No 17-0960365-6 de nacionalidad Ecuatoriana.

Por la señora MORAIMA XIMENA MORENO PUENTE portador de la Cedula de Ciudadanía No 01-0294111-9 de nacionalidad Ecuatoriana transfiere (11.500) ONCE MIL QUINIENTAS Acciones Ordinarias y Nominativas de un dólar cada una a favor de la señora MARIA BEGOÑA ZUMARRAGA RIVERA portadora de la Cedula de Ciudadanía No 17-1459916-2 de nacionalidad Ecuatoriana.