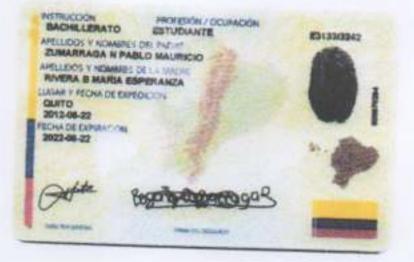

Por el señor PABLO MAURICIO ZUMÁRRAGA NAVAS portador de la Cedula de Ciudadanía Nº 17-0490196-4 de nacionalidad Ecuatoriana transfiere (7.625) SIETE MIL SEISCIENTAS VEINTE Y CINCO Acciones Ordinarias y Nominativas de un dólar cada ung a favor de la señora ISABEL MAGDALENA PACHANO HOLGUÍN portadora de la Cedula de Ciudadanía No 17-0960365-6 de nacionalidad Ecuatoriana.