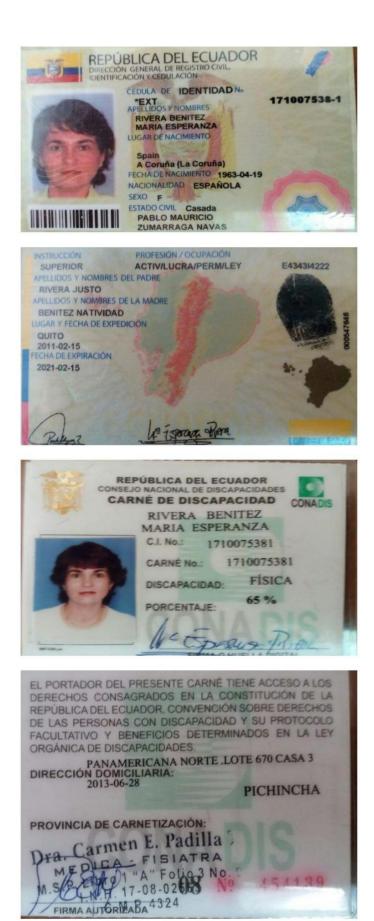

Por el señor PABLO MAURICIO ZUMÁRRAGA NAVAS portador de la Cedula de Ciudadanía Nº 17-0490196-4 de nacionalidad Ecuatoriana transfiere (7.625) SIETE MIL SEISCIENTAS VEINTE Y CINCO Acciones Ordinarias y Nominativas de un dólar cada ung a favor de la señora ISABEL MAGDALENA PACHANO HOLGUÍN portadora de la Cedula de Ciudadanía No 17-0960365-6 de nacionalidad Ecuatoriana.

**RRAGA NAVAS** PAB 17-0490196-4

sabel Pachang

**ISABEL PACHANO HOLGUÍN** C.I. 17-0960365-6 **CESIONARIA** 

112 (25) 20TU MARIA ESPERANZA RIVERA BENITEZ

C.I. 17-1007538-1

CEDENTES

Atentamente,

A REPUBLICA DEL ECUADOR DIGECCION CENERAL DE REDISTROTONI DENTIFICACIÓN Y CEDERACIÓN ģ CERRADE DIUDADANIA " 170490196-4 ZUMARRAGA NAVAS PABLO MAURICIO ECLIATORIANA\*\*\*\*\* V334SV3LEE PICHINCHA/GUITO/GONZALEZ SUARE 43 DICIEMORE 1959 001-1 0025 00045 19 PICHINCHA (QUITO GONZALEZ SUAREZ ADA 1960 CASADO MARIA ESPERANZA RIVERA B SUPERIOR EMPLEADO REIVADO ALFONSD JUMARRABA BEATRIZ NAVAS WORK 12/04/2018 12/04/2006 REN1855144 5 1 REPUBLICA DEL ECUADOR CONSEJO NACIONAL ELECTORAL CERTIFICADO DE VOTACIÓN i i CRE 023 ELECCIONES SECCIONALES 23-FEB-2014 023 - 0018 1704901964 NÚMERO DE CERTIFICADO ZUMARRAGA NAVAS PABLO MAURICIO PICHINCHA PROVINCIA QUITO CIRCUNSCI ION 1 5 ZONA ommenno CANTÓN 1.) PRESIDENTA/E DE LA JUNTA -1. 12 1 . •