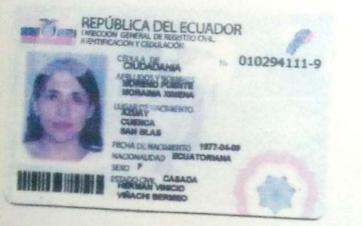

Por la señora MORAIMA XIMENA MORENO PUENTE portador de la Cedula de Ciudadanía No 01-0294111-9 de nacionalidad Ecuatoriana transfiere (11.500) ONCE MIL QUINIENTAS Acciones Ordinarias y Nominativas de un dólar cada una a favor de la señora MARIA BEGOÑA ZUMARRAGA RIVERA portadora de la Cedula de Ciudadanía No 17-1459916-2 de nacionalidad Ecuatoriana.