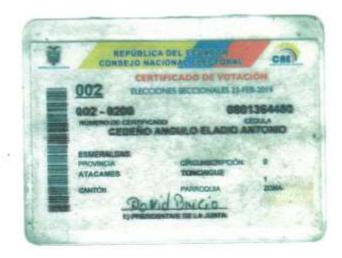

Señores LUIS FELIX AGUILAR IBARRA Gerente General de COMPAÑIA DE TRANSPORTE EN TRICIMOTO UNION DE TRABAJO Y. PROGRESO TONCHIGUE S.A. TRANTONCHIGUE

De mis Consideraciones.-

Por medio de la presente comunicamos a usted que yo, CEDEÑO ANGULO ELADIO ANTONIO, en mi calidad de cedente he cedido una acción de mi propiedad a favor de la persona que detallo a continuación:

Cedente

Cesionario

VICTOR MARIA PINARGOTE ORTIZ C.I.: 0801179508 Nº de Valor Acciones Nominal Total Por acción 1 1,00 1,00

CEDEÑO ANGULO ELADIO ANTONIO C.I.: 0801364480

Particular que comunico a usted para que se sirva registrar en el libro de acciones y accionistas de la compañía y para constancia firmamos el cedente y cesionario

CEDEÑO ANGULO ELADIO ANTONIO Cedente

VICTOR MARIA PINARGOTE ORTIZ Cesionario

ECUATORIANASSES V434312242 SOLTERO CIUDADANIA 080117950-8 EMPLEADO SECONDARIA PINARGOTE ORTIZ VICTOR MARIA JOSE RICARDO PINARGOTE V ESMERALDAS/ATACAMES/TONCHIGUE MARIA CARLOTA ORTIZ SOL 20 SEPTIEMERE 1966 05/04/2006 ESMERALDAS 001- 0033 00046 M 05/04/2018 ESMERALDAS/ ATACAMES 08 02 TONCHIGUE 1966 NO BOW