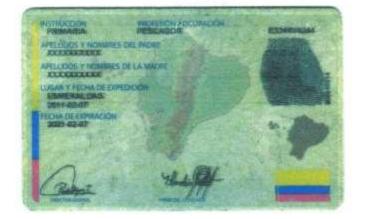

Señores LUIS FELIX AGUILAR IBARRA Gerente General de COMPAÑIA DE TRANSPORTE EN TRICIMOTO UNION DE TRABAJO Y. PROGRESO TONCHIGUE S.A. TRANTONCHIGUE

De mis Consideraciones.-

Por medio de la presente comunicamos a usted que yo, CEDEÑO ANGULO ELADIO ANTONIO, en mi calidad de cedente he cedido una acción de mi propiedad a favor de la persona que detallo a continuación:

Cedente

Cesionario

VICTOR MARIA PINARGOTE ORTIZ C.I.: 0801179508 Nº de Valor Acciones Nominal Total Por acción 1 1,00 1,00

CEDEÑO ANGULO ELADIO ANTONIO C.I.: 0801364480

Particular que comunico a usted para que se sirva registrar en el libro de acciones y accionistas de la compañía y para constancia firmamos el cedente y cesionario

CEDEÑO ANGULO ELADIO ANTONIO Cedente

VICTOR MARIA PINARGOTE ORTIZ Cesionario

ECUATORIANASSES V434312242 SOLTERO CIUDADANIA 080117950-8 EMPLEADO SECONDARIA PINARGOTE ORTIZ VICTOR MARIA JOSE RICARDO PINARGOTE V ESMERALDAS/ATACAMES/TONCHIGUE MARIA CARLOTA ORTIZ SOL 20 SEPTIEMERE 1966 05/04/2006 ESMERALDAS 001- 0033 00046 M 05/04/2018 ESMERALDAS/ ATACAMES 08 02 TONCHIGUE 1966 NO BOW