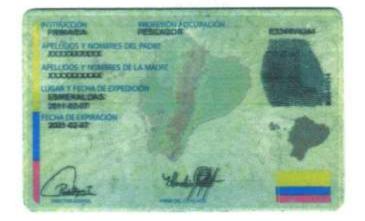

Señores LUIS FELIX AGUILAR IBARRA Gerente General de COMPAÑIA DE TRANSPORTE EN TRICIMOTO UNION DE TRABAJO Y. PROGRESO TONCHIGUE S.A. TRANTONCHIGUE

De mis Consideraciones.-

Por medio de la presente comunicamos a usted que yo, CEDEÑO ANGULO ELADIO ANTONIO, en mi calidad de cedente he cedido una acción de mi propiedad a favor de la persona que detallo a continuación:

Cedente

Cesionario

VICTOR MARIA PINARGOTE ORTIZ C.I.: 0801179508 Nº de Valor Acciones Nominal Total Por acción 1 1,00 1,00

CEDEÑO ANGULO ELADIO ANTONIO C.I.: 0801364480

Particular que comunico a usted para que se sirva registrar en el libro de acciones y accionistas de la compañía y para constancia firmamos el cedente y cesionario

CEDEÑO ANGULO ELADIO ANTONIO Cedente

VICTOR MARIA PINARGOTE ORTIZ Cesionario

ECUATORIANASSES V434312242 SOLTERO CIUDADANIA 080117950-8 EMPLEADO SECONDARIA PINARGOTE ORTIZ VICTOR MARIA JOSE RICARDO PINARGOTE V ESMERALDAS/ATACAMES/TONCHIGUE MARIA CARLOTA ORTIZ SOL 20 SEPTIEMERE 1966 05/04/2006 ESMERALDAS 001- 0033 00046 M 05/04/2018 ESMERALDAS/ ATACAMES 08 02 TONCHIGUE 1966 NO BOW