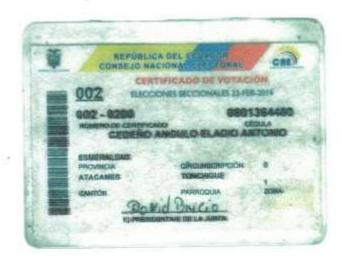

Señores LUIS FELIX AGUILAR IBARRA Gerente General de COMPAÑIA DE TRANSPORTE EN TRICIMOTO UNION DE TRABAJO Y. PROGRESO TONCHIGUE S.A. TRANTONCHIGUE

De mis Consideraciones.-

Por medio de la presente comunicamos a usted que yo, CEDEÑO ANGULO ELADIO ANTONIO, en mi calidad de cedente he cedido una acción de mi propiedad a favor de la persona que detallo a continuación:

Cedente

Cesionario

VICTOR MARIA PINARGOTE ORTIZ C.I.: 0801179508 Nº de Valor Acciones Nominal Total Por acción 1 1,00 1,00

CEDEÑO ANGULO ELADIO ANTONIO C.I.: 0801364480

Particular que comunico a usted para que se sirva registrar en el libro de acciones y accionistas de la compañía y para constancia firmamos el cedente y cesionario