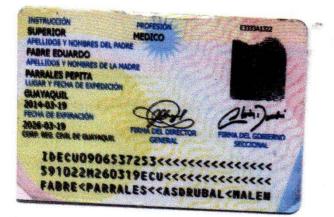

Mucho agradeceré a usted se sirva registrar esta transferencia en el Libro de Acciones y Accionistas de la Compañía SELSYS S.A.

Atentamente,

ASDRUBAL MALENCO FABRE PARRALES CEDENTE - CEDULA 0906537253 – NACIONALIDAD ECUATORIANA

MARITZA ELIZABETH VALENZUELA LEÓN CONYUGE - CEDULA 0910867449 -NACIONALIDAD ECUATORIANA

MARCEL EDMUNDO LLIVISACA CUMBE CESIONARIO - CEDULA 0912078961- NACIONALIDAD ECUATORIANA

| <u>006</u>                       | RTIFICADO DE VOTACIÓN<br>CIONES SECCIONALES 23-FEB-2014 |
|----------------------------------|---------------------------------------------------------|
| 006 - 0167<br>NÚMERO DE CERTIE   |                                                         |
| GUAYAS<br>PROVINCIA<br>GUAYAQUIL | CIRCUNSCRIPCIÓN 2                                       |
| CANTON                           | What have a 20NA                                        |