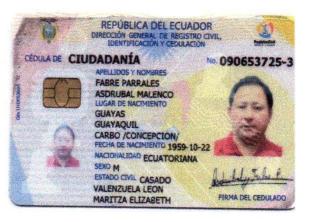

Mucho agradeceré a usted se sirva registrar esta transferencia en el Libro de Acciones y Accionistas de la Compañía SELSYS S.A.

Atentamente,

ASDRUBAL MALENCO FABRE PARRALES CEDENTE - CEDULA 0906537253 – NACIONALIDAD ECUATORIANA

MARITZA ELIZABETH VALENZUELA LEÓN CONYUGE - CEDULA 0910867449 -NACIONALIDAD ECUATORIANA

MARCEL EDMUNDO LLIVISACA CUMBE CESIONARIO - CEDULA 0912078961- NACIONALIDAD ECUATORIANA

| <u>006</u>                       | RTIFICADO DE VOTACIÓN<br>CIONES SECCIONALES 23-FEB-2014 |
|----------------------------------|---------------------------------------------------------|
| 006 - 0167<br>NÚMERO DE CERTIE   |                                                         |
| GUAYAS<br>PROVINCIA<br>GUAYAQUIL | CIRCUNSCRIPCIÓN 2                                       |
| CANTON                           | What have a 20NA                                        |