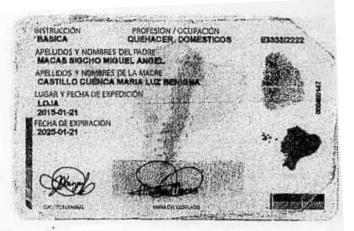

| CEDENTE                                                   | CESIONARIO                                          | ACCIONES | VALOR | TIPO DE<br>INVERSION | TOTAL |
|-----------------------------------------------------------|-----------------------------------------------------|----------|-------|----------------------|-------|
| Fernandez<br>Ordoñes<br>Vicente<br>Humberto<br>1102868112 | Macas Castillo<br>Monica<br>Elizabeth<br>0104644869 | 66       | 1     | Nacional             | 66    |

Se deja constancia que la transferensia se encuentra isncrita en el libro de acciones, con fecha de 19 de noviembre de 2019

Atentamente:

EINDUE

Cedente Sr. Vicente Humberto Fernandez O.

1102868112

Cesionario Sra: Monica Elizabeth Macas C.

Se deja constancia que la transferensia se encuentra isncrita en el libro de acciones, con fecha de 19 de noviembre de 2019

Atentamente:

Sr. Orlando Puchaicela 1103181168 GERENTE

Mercado Mayorista, Calle Machala y Ancón Teléfono: 099 044 0955 • orlandopucha@gmail.com • Loja - Ecuador REPÚBLICA DEL ECUADOR Dirección General de Registro Civil, Identificación y Cedulación