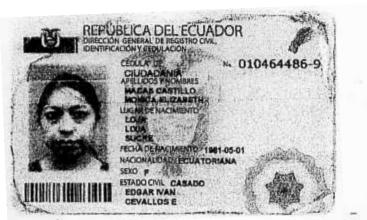

| CEDENTE                                                   | CESIONARIO                                          | ACCIONES | VALOR | TIPO DE<br>INVERSION | TOTAL |
|-----------------------------------------------------------|-----------------------------------------------------|----------|-------|----------------------|-------|
| Fernandez<br>Ordoñes<br>Vicente<br>Humberto<br>1102868112 | Macas Castillo<br>Monica<br>Elizabeth<br>0104644869 | 66       | 1     | Nacional             | 66    |

Se deja constancia que la transferensia se encuentra isncrita en el libro de acciones, con fecha de 19 de noviembre de 2019

Atentamente:

EINDUE

Cedente Sr. Vicente Humberto Fernandez O.

1102868112

Cesionario Sra: Monica Elizabeth Macas C.

Se deja constancia que la transferensia se encuentra isncrita en el libro de acciones, con fecha de 19 de noviembre de 2019

Atentamente:

Sr. Orlando Puchaicela 1103181168 GERENTE

Mercado Mayorista, Calle Machala y Ancón Teléfono: 099 044 0955 • orlandopucha@gmail.com • Loja - Ecuador REPÚBLICA DEL ECUADOR Dirección General de Registro Civil, Identificación y Cedulación