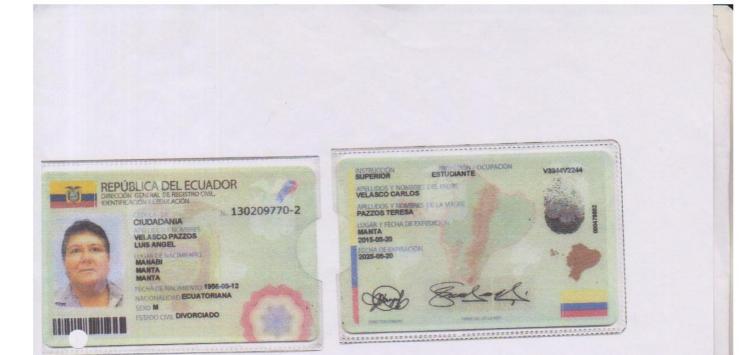

| CEDENTE                                                       | CESIONARIO                                                        | No. DE ACCIONES |
|---------------------------------------------------------------|-------------------------------------------------------------------|-----------------|
| Velasco Pazzos Luis Ángel<br>C.I.: 130209770-2<br>ECUATORIANO | Sánchez Reyes Joselias Albino<br>C.I.: 131069155-3<br>ECUATORIANO | 1               |

En consecuencia, sírvase inscribir la transferencia en el Libro de Acciones y Accionistas.

Atentamente;

Velasco Pazzos Luis Angel

C.I.: 130209770-2 CEDENTE

Joello Sterio

Sánchez Reyes Joselias Albino C.I.: 131069155-3 CESIONARIO