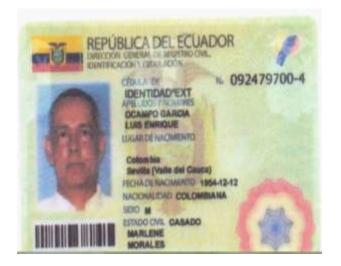

Guayaquil, 21 de Marzo del 2016

Señor: GERENTE GENERAL DE LA COMPAÑÍA BABALÚ S.A. Ciudad.-

De mis consideraciones:

Por medio de la presente deseamos comunicarle a usted que 10000 acciones ordinarias y nominativas de un dólar cada una, contenidas en el certificado provisional correspondiente y pagadas al 100% de la Compañía BABALÚ S.A., han sido transferidas en esta fecha a favor del señor LUIS ENRIQUE OCAMPO GARCÍA

Mucho agradeceré a usted se sirva registrar esta transferencia en el libro de Acciones y Accionistas de la Compañía BABALÚ S.A.

÷

Atentamente,

JULIÁN ENRIQUE OCAMPO MORALES CEDENTE LUIS ENRIQUE OCAMPO GARCÍA CESIONARIO