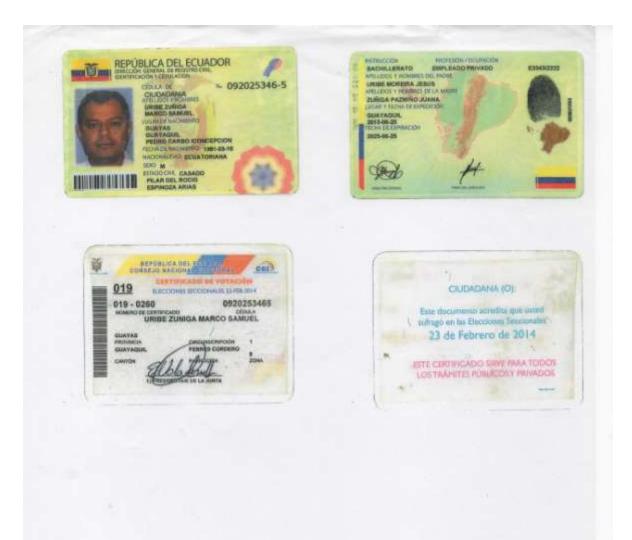

## KNIGHT KEEPER DEL ECUADOR C.A.

Guayaquil, 16 de Febrero del 2017

Señores: KNIGHT KEEPER DEL ECUADOR C.A. Ciudad.-

De mis consideraciones:

Por medio de la presente pongo en su conocimiento que yo, JUAN CARLOS AZAR AZAR, con cedula de ciudadanía No. 0910005271, el día de hoy he CEDIDO de manera definitiva e irrevocable 24 (VEINTE Y CUATRO) ACCIONES de la compañía KNIGHT KEEPER DEL ECUADOR C.A., de mi propiedad a favor del Sr. MARCOS SAMUEL URIBE ZUÑIGA, con cedula de ciudadanía No. 0920253465. El valor nominal por cada Acción es de USD/ 1.00

Por lo anterior solicito se tome en cuenta la transferencia realizada en el libro de Acciones y Accionistas de la compañía.

Sin otro en particular, me suscribo.

Sr. Juan Carlos Azar Azar C.I. # 0910005271 CEDENTE

Atentamente,

Sr. Marcos Samuel Uribe Zúñiga C.I. # 0920253465 CESIONARIO

| Ŭ | REPUBLIC<br>CONSEJO NA                    | A DEL ECUADOR          | CAR                                   |  |  |
|---|-------------------------------------------|------------------------|---------------------------------------|--|--|
| - | 015 CERT                                  | INES SECCIONALES 23-FE | 6-3014                                |  |  |
|   | 015 - 0112<br>NUMERO DE CERTIFICA<br>AZAR | 1.5 × 2 × 2            | 0910005271<br>CÉDULA<br>R JUAN CARLOS |  |  |
|   |                                           |                        | 3<br>2014                             |  |  |
|   | L) FREMO                                  | ENTAR DE LA JUNTA      |                                       |  |  |