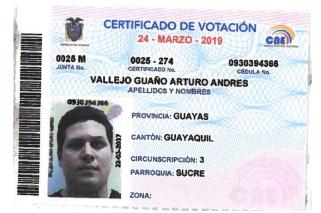

**DOUGLAS OCTAVIO RODRIGUEZ CABANILLA**, de nacionalidad ecuatoriana, con C.C. 0911784056, he transferido el dominio pleno y absoluto de **8** ACCIONES ordinarias y nominativas, de un valor nominal de un dólar (USD 10,00) cada una, equivalente al 10% de participación en el capital social, con lo que se generará un nuevo título contentivo de las acciones transferidas en la presente, a favor de ARTURO ANDRES VALLEJO GUAÑO, de nacionalidad ecuatoriana, con C.C.0930394366; y,

Atentamente,

ARTURØ ANDRES VALLEJO GUAÑO C.C. 0930394366 **CESIONARIO** 

DØUGLAS OCTAVIO RODRIGUEZ CABANILLA C.C. 0911784056 CEDENTE

| S.L.   | 24 - MARZO - 201              | 9 . Cnt                  |
|--------|-------------------------------|--------------------------|
| 0392 M | 0392 - 207<br>CERTIFICADO No. | 0911784050<br>CEDULA No. |
| RODRIG | APELLIDOS Y NOMBRE            |                          |
|        | PROVINCIA: GUAYAS             | s" and                   |
| 60     | CANTON: GUAYAQU               | nL.                      |
| 1.180  | CIRCUNSCRIPCIÓN: 2            |                          |
|        | PARROQUIA: TARQU              |                          |
| -      | TE ZONA: 1                    |                          |