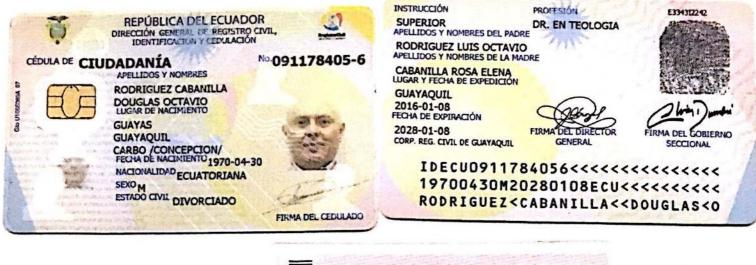

**DOUGLAS OCTAVIO RODRIGUEZ CABANILLA**, de nacionalidad ecuatoriana, con C.C. 0911784056, he transferido el dominio pleno y absoluto de **8** ACCIONES ordinarias y nominativas, de un valor nominal de un dólar (USD 10,00) cada una, equivalente al 10% de participación en el capital social, con lo que se generará un nuevo título contentivo de las acciones transferidas en la presente, a favor de ARTURO ANDRES VALLEJO GUAÑO, de nacionalidad ecuatoriana, con C.C.0930394366; y,

Atentamente,

ARTURØ ANDRES VALLEJO GUAÑO C.C. 0930394366 **CESIONARIO** 

DØUGLAS OCTAVIO RODRIGUEZ CABANILLA C.C. 0911784056 CEDENTE

| S.L.   | 24 - MARZO - 201              | 9 . Cnt                  |
|--------|-------------------------------|--------------------------|
| 0392 M | 0392 - 207<br>CERTIFICADO No. | 0911784050<br>CEDULA No. |
| RODRIG | APELLIDOS Y NOMBRE            |                          |
|        | PROVINCIA: GUAYAS             | s" and                   |
| 60     | CANTON: GUAYAQU               | nL.                      |
| 1.180  | CIRCUNSCRIPCIÓN: 2            |                          |
|        | PARROQUIA: TARQU              |                          |
| -      | TE ZONA: 1                    |                          |