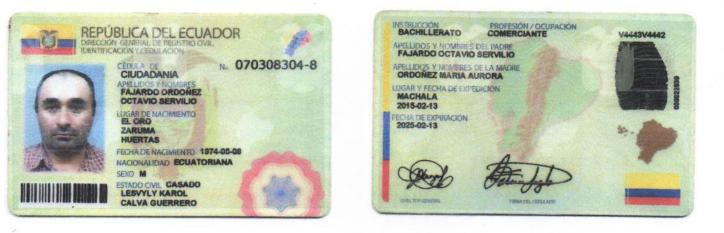

Machala, 18 de septiembre de 2017

Señor Octavio Servilio Fajardo Ordóñez **Gerente General Kishor S.A.** Ciudad.-

De nuestras consideraciones:

Nos permitimos comunicarle que el día de hoy, el señor Robert Fajardo Barrezueta, por sus propios derechos, ha cedido a favor del señor Octavio Servilio Fajardo Ordóñez, 48 acciones ordinarias y nominativas de UN DÓLAR (USD\$ 1,00) DE LOS ESTADOS UNIDOS DE AMÉRICA cada una, del capital social de la compañía KISHOR S.A. identificada con el número de RUC 0992534982001. El valor total de la transacción fue de USD\$ 115,000.00, es decir USD\$ 2,395.83 por acción. Esta cesión es a título oneroso.

Atentamente,

CEDEN

Robert Jardel Fajardo Barrezueta C.C.: 0704589928

CESIONARIA

Octavio Servilio Fajardo Ordóñez C.C.: 0703083048

Consejo Nacional Electora Deleg -Prov El Oro FIRMA AUTORIZADA

1

· AL