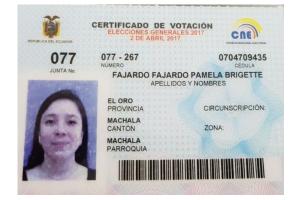

## **CARTA DE CESIÓN DE ACCIONES**

Machala, 18 de septiembre de 2017

Señor Octavio Servilio Fajardo Ordóñez Gerente General Kishor S.A. Ciudad.-

De nuestras consideraciones:

Nos permitimos comunicarle que el día de hoy, la señorita Pamela Fajardo Fajardo, por sus propios derechos, ha cedido a favor del señor Octavio Fajardo Ordóñez, 68 acciones ordinarias y nominativas de UN DÓLAR (USD\$ 1,00) DE LOS ESTADOS UNIDOS DE AMÉRICA cada una, del capital social de la compañía KISHOR S.A. identificada con el número de RUC 0992534982001. El valor total de la transacción fue de USD\$ 135,000.00, es decir USD\$ 1,985.29 por acción. Esta cesión es a título oneroso.

Atentamente,

CEDENTE CACY

Pamela Brigette Fajardo Fajardo C.C.: 0704709435

CESIONARIA

Octavio Servilio Fajardo Ordóñez C.C.: 0703083048

1

· AL