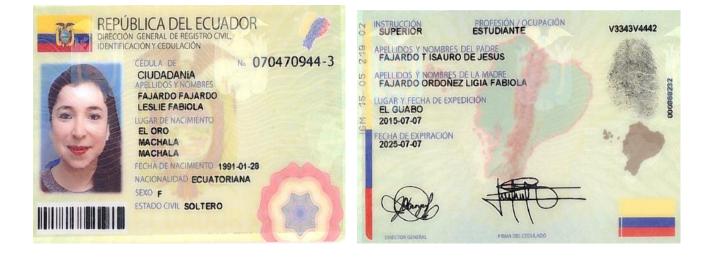

## CARTA DE CESIÓN DE ACCIONES

Machala, 18 de septiembre de 2017

Señor Octavio Servilio Fajardo Ordóñez Gerente General Kishor S.A. Ciudad.-

De nuestras consideraciones:

Nos permitimos comunicarle que el día de hoy, la señorita Leslie Fajardo Fajardo, por sus propios derechos, ha cedido a favor del señor Octavio Fajardo Ordóñez, 60 acciones ordinarias y nominativas de UN DÓLAR (USD\$ 1,00) DE LOS ESTADOS UNIDOS DE AMÉRICA cada una, del capital social de la compañía KISHOR S.A. identificada con el número de RUC 0992534982001. El valor total de la transacción fue de USD\$ 115,000.00, es decir USD\$ 1,916.66 por acción. Esta cesión es a título oneroso.

Atentamente,

CEDENTE

Leslie Fabiola Fajardo Fajardo C.C.: 0704709443 CESIONARIA

Octavio Servillo Fajardo Ordóñez C.C.: 0703083048

1

· AL