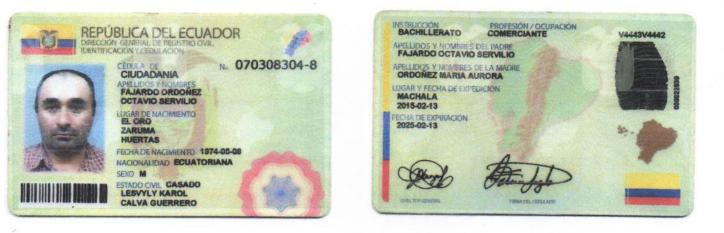

Machala, 18 de septiembre de 2017

Señor Octavio Servilio Fajardo Ordóñez **Gerente General Kishor S.A.** Ciudad.-

De nuestras consideraciones:

Nos permitimos comunicarle que el día de hoy, el señor Robert Fajardo Barrezueta, por sus propios derechos, ha cedido a favor del señor Octavio Servilio Fajardo Ordóñez, 48 acciones ordinarias y nominativas de UN DÓLAR (USD\$ 1,00) DE LOS ESTADOS UNIDOS DE AMÉRICA cada una, del capital social de la compañía KISHOR S.A. identificada con el número de RUC 0992534982001. El valor total de la transacción fue de USD\$ 115,000.00, es decir USD\$ 2,395.83 por acción. Esta cesión es a título oneroso.

Consecuentemente, sírvase anotar este particular en el libro de acciones y accionistas de la compañía.

Suscribimos en unidad de acto esta cesión y sírvase notificar a la Superintendencia de Compañías, Valores y Seguros.

Atentamente,

CEDEN

Robert Jardel Fajardo Barrezueta C.C.: 0704589928

CESIONARIA

Octavio Servilio Fajardo Ordóñez C.C.: 0703083048

Consejo Nacional Electora Deleg -Prov El Oro FIRMA AUTORIZADA

1

· AL