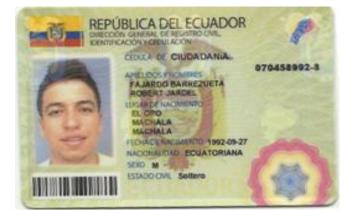

Machala, 18 de septiembre de 2017

Señor Octavio Servilio Fajardo Ordóñez **Gerente General Kishor S.A.** Ciudad.-

De nuestras consideraciones:

Nos permitimos comunicarle que el día de hoy, el señor Robert Fajardo Barrezueta, por sus propios derechos, ha cedido a favor del señor Octavio Servilio Fajardo Ordóñez, 48 acciones ordinarias y nominativas de UN DÓLAR (USD\$ 1,00) DE LOS ESTADOS UNIDOS DE AMÉRICA cada una, del capital social de la compañía KISHOR S.A. identificada con el número de RUC 0992534982001. El valor total de la transacción fue de USD\$ 115,000.00, es decir USD\$ 2,395.83 por acción. Esta cesión es a título oneroso.

Consecuentemente, sírvase anotar este particular en el libro de acciones y accionistas de la compañía.

Suscribimos en unidad de acto esta cesión y sírvase notificar a la Superintendencia de Compañías, Valores y Seguros.

Atentamente,

CEDEN

Robert Jardel Fajardo Barrezueta C.C.: 0704589928

CESIONARIA

Octavio Servilio Fajardo Ordóñez C.C.: 0703083048

Consejo Nacional Electora Deleg -Prov El Oro FIRMA AUTORIZADA

1

· AL