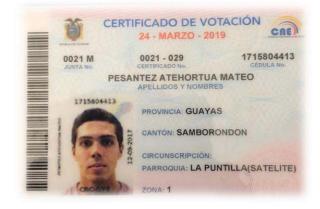

|                         |                                                                         | REPÚBLICA DEL ECUADOR<br>CONSEJO NACIONAL ELECTORAL<br>DELEGACIÓN PROVINCIAL DE                                            |
|-------------------------|-------------------------------------------------------------------------|----------------------------------------------------------------------------------------------------------------------------|
|                         | CERTIFICADO PROV                                                        | MANABÍ                                                                                                                     |
|                         |                                                                         | 25 de marzo de 201                                                                                                         |
| FECHA:                  | 5/03/2019<br>dadana (o):<br>MUNOZ ALVARADO SANDY A                      | 7843<br>No.<br>ANNABELLE                                                                                                   |
|                         | 091291666                                                               | -5                                                                                                                         |
| Portadora(or) de la céd | ula de ciudadanía No.:                                                  |                                                                                                                            |
|                         | ente CERTIFICADO PRÓVISIONAL<br>mo público y que sustituye al certifica | , válido por 120 días para cualquier<br>ado de votación.                                                                   |
| por no haber sufragado  | o no haber conformado las Juntas R                                      | or) del pago de las multas respectivas<br>teceptoras del Voto. El mismo deberá<br>los certificados definitivos del proceso |