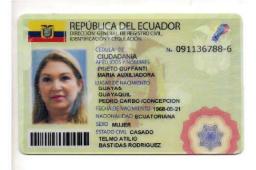

## De mis consideraciones:

Cúmpleme informarle que, con fecha de hoy, se han transferido la cantidad de QUINIENTAS CINCUENTA Y NUEVE (559) acciones ordinarias y nominativas de un (\$ 1.00) dólar de los Estados Unidos de América cada una de ellas que, le corresponden a la señora MARÍA AUXILIADORA PRIETO GUFFANTI, en el capital social de la compañía SOTELGRA S.A. a favor de la señora MARÍA ADELA GONZÁLEZ ARÉVALO.

MARÍA AUXILIADORA PRIETO GUFFANTI c.c. No. 091136788-6

CEDENTE

MARÍA ADELA GÓNZÁLEZ ARÉVALO C.C. No. 090646820-2

CESIONARIO

709077810

Guayaquil, octubre 30 de 2017

Señora
GERENTE GENERAL
SOTELGRA S.A.
Ciudad.-