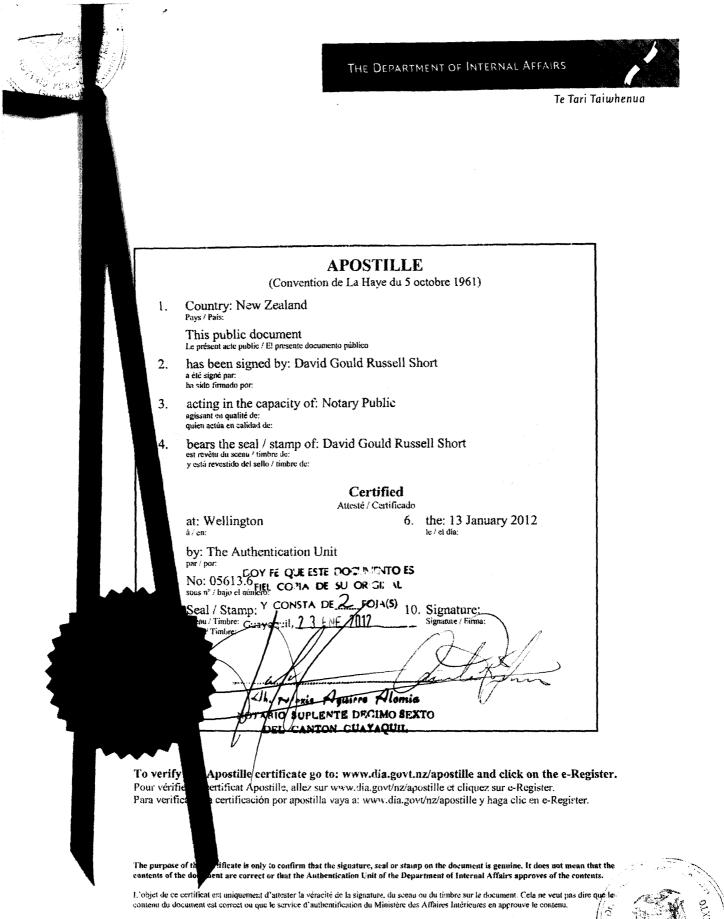

Certified this 11th day of January 2012.

Karen Anne Marshall

U.ta

David G. R. Short Notary Public 170 Parnell Road Auckland, New Zealanc

La finalidad de este certificado es simplemente la de confirmar que la firma, sello o timbre del documento es genuina. No indica que el c del documento sea correcto ni que la Unidad de Autenticación del Ministerio de Asuntos Interiores apruebe su contenido.

RIO PUBI