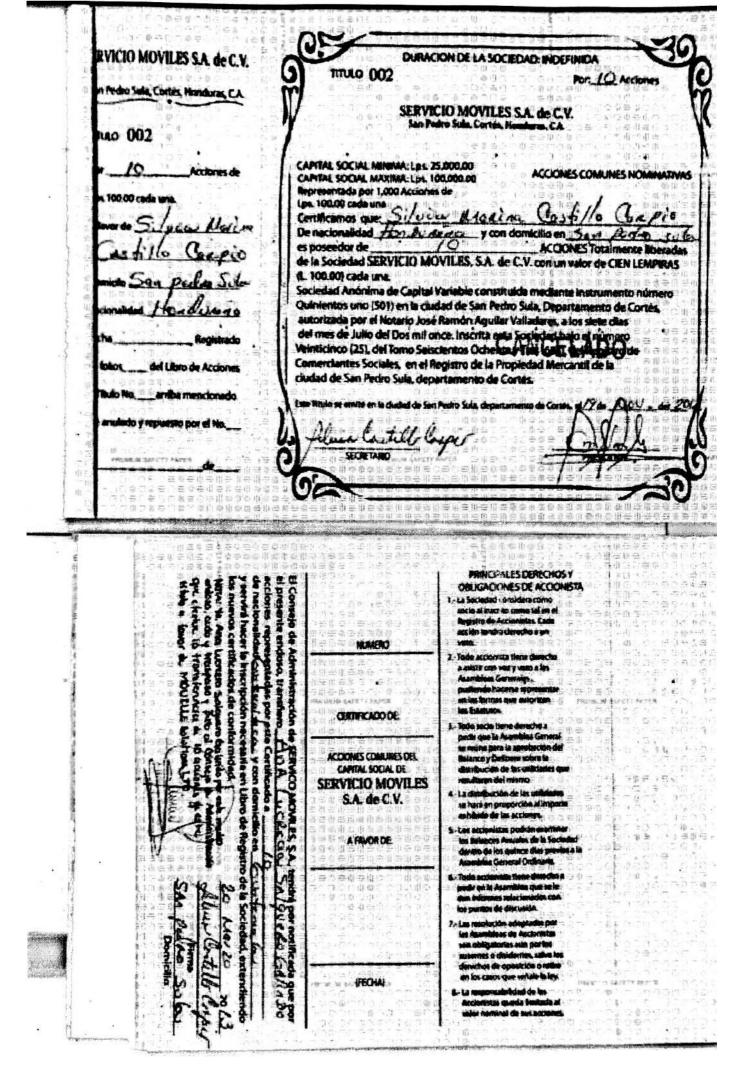

CAPITAL ANÓNIMA SOCIEDAD MOVILES **SERVICIO** VARIABLE.- TERCERO: La duración de la sociedad será indefinida. CUARTO: El importe del capital social es variable estableciéndose como mínimo la cantidad de VEINTICINCO MIL LEMPIRAS (L. 25,000.00) y el máximo en la cantidad de CIEN MIL DE LEMPIRAS (L. 100,000.00), representado por UN MIL ACCIONES, comunes, nominativas con valor de CIEN LEMPIRAS cada una, las que confieren a sus tenedores legítimos iguales derechos y obligaciones, el capital mínimo se encuentra forma siguiente: El socio MODESTO SALINAS íntegramente suscrito de la DOSCIENTAS CUARENTA (240) ACCIONES, GONZALEZ, suscribe 10 equivalente a VEINTICUATRO MIL LEMPIRAS (LPS. 24,000.00); La socia 11 SILVIA MARINA CASTILLO CARPIO, suscribe DIEZ (10) ACCIONES equivalente a UN MIL LEMPIRAS (LPS. 1,000.00) que sumadas hacen un 13 total de DOSCIENTAS CINCUENTA ACCIONES, con un valor total de VEINTICINCO MIL LEMPIRAS (LPS.25,000.00) cantidad que constituye el capital mínimo suscrito y que en este acto los socios pagan el 16 VEINTICINCO POR CIENTO (25 %) equivalente a SEIS MIL DOSCIENTOS 17 CINCUENTA LEMPIRAS ( LPS. 6,250.00) cantidad que me exhiben 18 mediante cheque de caja número uno ocho seis seis nueve nueve 19 (186699) del Banco del País, a favor de la sociedad del cual doy fe de tener a la vista.- Los aumentos y disminuciones de capital autorizado, se harán mediante llamamientos que haga el Consejo de Administración, el cual fijará la forma y términos en que deban hacerse las correspondientes emisiones o entrega de acciones.- Las acciones emitidas y no suscritas o 24 los certificados provisionales en su caso, se conservarán en poder de la 25