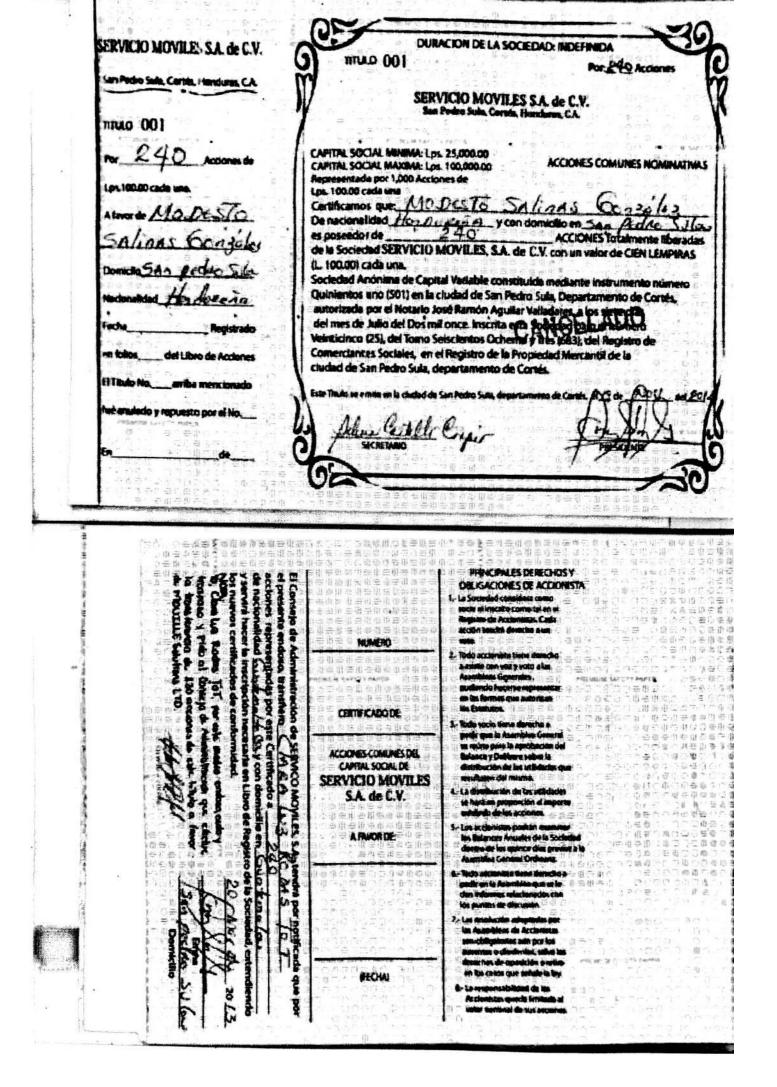

# ESCRITURA PUBLICA

No. 501

| De: CONSTITUCION | DE SOCTEDAD MERCANTIL          |                |               |
|------------------|--------------------------------|----------------|---------------|
| Otorgado por:_   | MODESTO SALINAS CONZALEZ       | y silvia marin | V CVELLITO CV |
| A favor de:      | SERVICIO MOVILES 5.A. DE       | c.v.           |               |
| A                | UTORIZADA POR BL NOT.          | ARIO           |               |
|                  | JOSE RAMON AGUILAR  7 DE JULIO | DE 2011        | -             |

### **TESTIMONIO**

INSTRUMENTO NUMERO QUINIENTOS UNO (501). En la ciudad de San Pedro Sula, Departamento de Cortés, a los siete días del mes de Julio del año Dos Mil once, ante mí, JOSE RAMON AGUILAR, Abogado y Notario con domicilio en esta ciudad, en el local número 206 del edificio Romar ubicado en la octava avenida y primera calle Suroeste, de esta ciudad, inscrito al Colegio de Abogados de Honduras bajo el número SEISCIENTOS SETENTA Y TRES (673) con exequátur número QUINIENTOS TREINTA Y CINCO (535) extendido por la Corte Suprema de Justicia, comparecen los señores; MODESTO SALINAS GONZALEZ Y SILVIA MARINA CASTILLO CARPIO, ambos Peritos Mercantiles Y Contadores Públicos, mayores de edad, Hondureños, casados y de este domicilio, hallarse en el pleno goce y ejercicio de sus quienes asegurándome derechos civiles, libre y espontáneamente dicen: Que han convenido en constituir una sociedad mercantil anónima la que se regirá por las disposiciones del Código de Comercio, por sus estatutos y por los Pactos siguientes: PRIMERO: La finalidad principal de la sociedad estará orientada; a la captación, transferencia, comercialización de tecnología en telecomunicaciones y similares; La prestación de servicios relacionados con las actividades antes mencionadas, además la sociedad también podrá; Comprar, vender, permutar, dar, tomar en arrendamiento o usar por cualquier otro titulo toda clase de bienes, derechos, aportaciones y otros que consten en la escritura social y en general a la explotación de cualquier actividad mercantil de lícito comercio y de conformidad con las leyes de la República de Honduras. SEGUNDO: La sociedad se denominará:

CAPITAL ANÓNIMA SOCIEDAD MOVILES **SERVICIO** VARIABLE.- TERCERO: La duración de la sociedad será indefinida. CUARTO: El importe del capital social es variable estableciéndose como mínimo la cantidad de VEINTICINCO MIL LEMPIRAS (L. 25,000.00) y el máximo en la cantidad de CIEN MIL DE LEMPIRAS (L. 100,000.00), representado por UN MIL ACCIONES, comunes, nominativas con valor de CIEN LEMPIRAS cada una, las que confieren a sus tenedores legítimos iguales derechos y obligaciones, el capital mínimo se encuentra forma siguiente: El socio MODESTO SALINAS íntegramente suscrito de la DOSCIENTAS CUARENTA (240) ACCIONES, GONZALEZ, suscribe 10 equivalente a VEINTICUATRO MIL LEMPIRAS (LPS. 24,000.00); La socia 11 SILVIA MARINA CASTILLO CARPIO, suscribe DIEZ (10) ACCIONES equivalente a UN MIL LEMPIRAS (LPS. 1,000.00) que sumadas hacen un 13 total de DOSCIENTAS CINCUENTA ACCIONES, con un valor total de VEINTICINCO MIL LEMPIRAS (LPS.25,000.00) cantidad que constituye el capital mínimo suscrito y que en este acto los socios pagan el 16 VEINTICINCO POR CIENTO (25 %) equivalente a SEIS MIL DOSCIENTOS 17 CINCUENTA LEMPIRAS ( LPS. 6,250.00) cantidad que me exhiben 18 mediante cheque de caja número uno ocho seis seis nueve nueve 19 (186699) del Banco del País, a favor de la sociedad del cual doy fe de tener a la vista.- Los aumentos y disminuciones de capital autorizado, se harán mediante llamamientos que haga el Consejo de Administración, el cual fijará la forma y términos en que deban hacerse las correspondientes emisiones o entrega de acciones.- Las acciones emitidas y no suscritas o 24 los certificados provisionales en su caso, se conservarán en poder de la 25