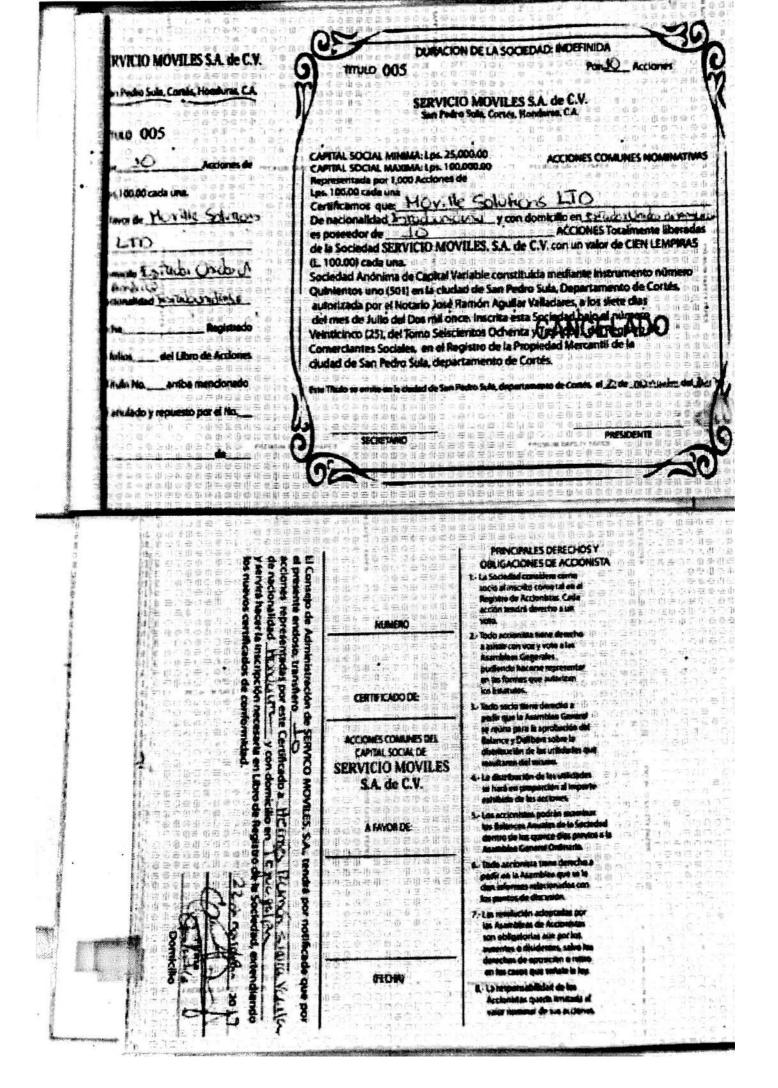

# ESCRITURA PUBLICA

No. 501

| De: CONSTITUCION | DE SOCTEDAD MERCANTIL          |                |               |
|------------------|--------------------------------|----------------|---------------|
| Otorgado por:_   | MODESTO SALINAS CONZALEZ       | y silvia marin | V CVELLITO CV |
| A favor de:      | SERVICIO MOVILES 5.A. DE       | c.v.           |               |
| A                | UTORIZADA POR BL NOT.          | ARIO           |               |
|                  | JOSE RAMON AGUILAR  7 DE JULIO | DE 2011        | -             |

### **TESTIMONIO**

INSTRUMENTO NUMERO QUINIENTOS UNO (501). En la ciudad de San Pedro Sula, Departamento de Cortés, a los siete días del mes de Julio del año Dos Mil once, ante mí, JOSE RAMON AGUILAR, Abogado y Notario con domicilio en esta ciudad, en el local número 206 del edificio Romar ubicado en la octava avenida y primera calle Suroeste, de esta ciudad, inscrito al Colegio de Abogados de Honduras bajo el número SEISCIENTOS SETENTA Y TRES (673) con exequátur número QUINIENTOS TREINTA Y CINCO (535) extendido por la Corte Suprema de Justicia, comparecen los señores; MODESTO SALINAS GONZALEZ Y SILVIA MARINA CASTILLO CARPIO, ambos Peritos Mercantiles Y Contadores Públicos, mayores de edad, Hondureños, casados y de este domicilio, hallarse en el pleno goce y ejercicio de sus quienes asegurándome derechos civiles, libre y espontáneamente dicen: Que han convenido en constituir una sociedad mercantil anónima la que se regirá por las disposiciones del Código de Comercio, por sus estatutos y por los Pactos siguientes: PRIMERO: La finalidad principal de la sociedad estará orientada; a la captación, transferencia, comercialización de tecnología en telecomunicaciones y similares; La prestación de servicios relacionados con las actividades antes mencionadas, además la sociedad también podrá; Comprar, vender, permutar, dar, tomar en arrendamiento o usar por cualquier otro titulo toda clase de bienes, derechos, aportaciones y otros que consten en la escritura social y en general a la explotación de cualquier actividad mercantil de lícito comercio y de conformidad con las leyes de la República de Honduras. SEGUNDO: La sociedad se denominará:

CAPITAL ANÓNIMA SOCIEDAD MOVILES **SERVICIO** VARIABLE.- TERCERO: La duración de la sociedad será indefinida. CUARTO: El importe del capital social es variable estableciéndose como mínimo la cantidad de VEINTICINCO MIL LEMPIRAS (L. 25,000.00) y el máximo en la cantidad de CIEN MIL DE LEMPIRAS (L. 100,000.00), representado por UN MIL ACCIONES, comunes, nominativas con valor de CIEN LEMPIRAS cada una, las que confieren a sus tenedores legítimos iguales derechos y obligaciones, el capital mínimo se encuentra forma siguiente: El socio MODESTO SALINAS íntegramente suscrito de la DOSCIENTAS CUARENTA (240) ACCIONES, GONZALEZ, suscribe 10 equivalente a VEINTICUATRO MIL LEMPIRAS (LPS. 24,000.00); La socia 11 SILVIA MARINA CASTILLO CARPIO, suscribe DIEZ (10) ACCIONES equivalente a UN MIL LEMPIRAS (LPS. 1,000.00) que sumadas hacen un 13 total de DOSCIENTAS CINCUENTA ACCIONES, con un valor total de VEINTICINCO MIL LEMPIRAS (LPS.25,000.00) cantidad que constituye el capital mínimo suscrito y que en este acto los socios pagan el 16 VEINTICINCO POR CIENTO (25 %) equivalente a SEIS MIL DOSCIENTOS 17 CINCUENTA LEMPIRAS ( LPS. 6,250.00) cantidad que me exhiben 18 mediante cheque de caja número uno ocho seis seis nueve nueve 19 (186699) del Banco del País, a favor de la sociedad del cual doy fe de tener a la vista.- Los aumentos y disminuciones de capital autorizado, se harán mediante llamamientos que haga el Consejo de Administración, el cual fijará la forma y términos en que deban hacerse las correspondientes emisiones o entrega de acciones.- Las acciones emitidas y no suscritas o 24 los certificados provisionales en su caso, se conservarán en poder de la 25