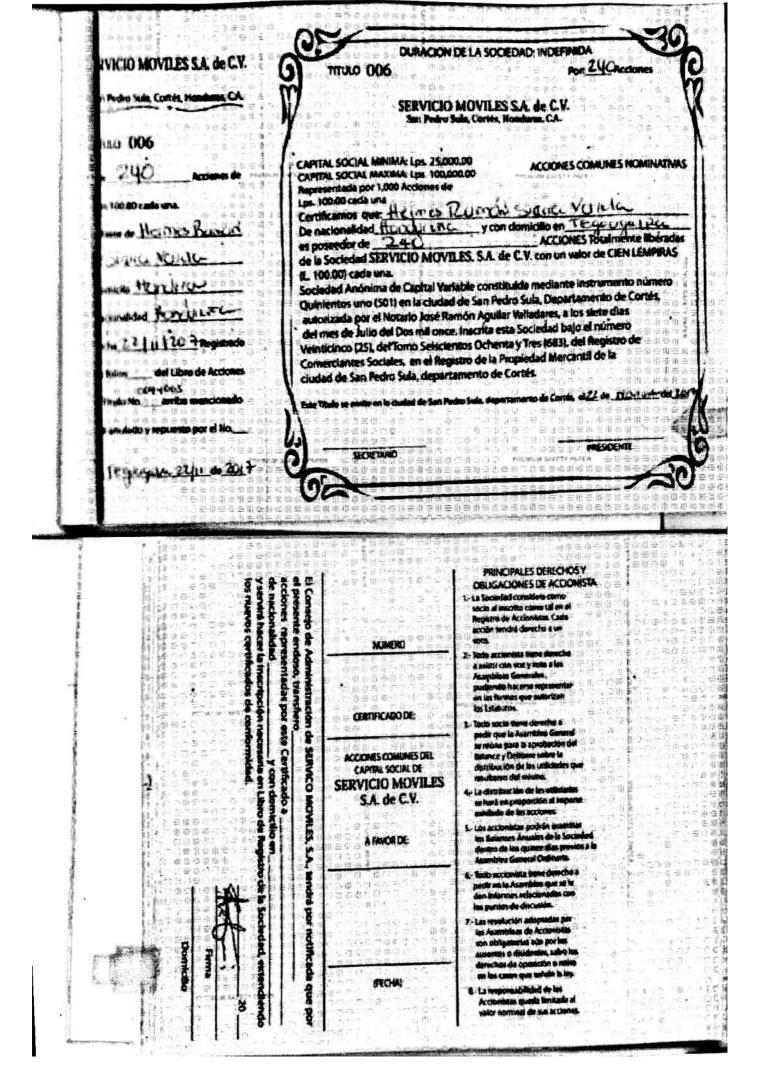

# ESCRITURA PUBLICA

No. 501

| De: CONSTITUCION | DE SOCTEDAD MERCANTIL          |                |               |
|------------------|--------------------------------|----------------|---------------|
| Otorgado por:_   | MODESTO SALINAS CONZALEZ       | y silvia marin | V CVELLITO CV |
| A favor de:      | SERVICIO MOVILES 5.A. DE       | c.v.           |               |
| A                | UTORIZADA POR BL NOT.          | ARIO           |               |
|                  | JOSE RAMON AGUILAR  7 DE JULIO | DE 2011        | -             |

### **TESTIMONIO**

INSTRUMENTO NUMERO QUINIENTOS UNO (501). En la ciudad de San Pedro Sula, Departamento de Cortés, a los siete días del mes de Julio del año Dos Mil once, ante mí, JOSE RAMON AGUILAR, Abogado y Notario con domicilio en esta ciudad, en el local número 206 del edificio Romar ubicado en la octava avenida y primera calle Suroeste, de esta ciudad, inscrito al Colegio de Abogados de Honduras bajo el número SEISCIENTOS SETENTA Y TRES (673) con exequátur número QUINIENTOS TREINTA Y CINCO (535) extendido por la Corte Suprema de Justicia, comparecen los señores; MODESTO SALINAS GONZALEZ Y SILVIA MARINA CASTILLO CARPIO, ambos Peritos Mercantiles Y Contadores Públicos, mayores de edad, Hondureños, casados y de este domicilio, hallarse en el pleno goce y ejercicio de sus quienes asegurándome derechos civiles, libre y espontáneamente dicen: Que han convenido en constituir una sociedad mercantil anónima la que se regirá por las disposiciones del Código de Comercio, por sus estatutos y por los Pactos siguientes: PRIMERO: La finalidad principal de la sociedad estará orientada; a la captación, transferencia, comercialización de tecnología en telecomunicaciones y similares; La prestación de servicios relacionados con las actividades antes mencionadas, además la sociedad también podrá; Comprar, vender, permutar, dar, tomar en arrendamiento o usar por cualquier otro titulo toda clase de bienes, derechos, aportaciones y otros que consten en la escritura social y en general a la explotación de cualquier actividad mercantil de lícito comercio y de conformidad con las leyes de la República de Honduras. SEGUNDO: La sociedad se denominará:

CAPITAL ANÓNIMA SOCIEDAD MOVILES **SERVICIO** VARIABLE.- TERCERO: La duración de la sociedad será indefinida. CUARTO: El importe del capital social es variable estableciéndose como mínimo la cantidad de VEINTICINCO MIL LEMPIRAS (L. 25,000.00) y el máximo en la cantidad de CIEN MIL DE LEMPIRAS (L. 100,000.00), representado por UN MIL ACCIONES, comunes, nominativas con valor de CIEN LEMPIRAS cada una, las que confieren a sus tenedores legítimos iguales derechos y obligaciones, el capital mínimo se encuentra forma siguiente: El socio MODESTO SALINAS íntegramente suscrito de la DOSCIENTAS CUARENTA (240) ACCIONES, GONZALEZ, suscribe 10 equivalente a VEINTICUATRO MIL LEMPIRAS (LPS. 24,000.00); La socia 11 SILVIA MARINA CASTILLO CARPIO, suscribe DIEZ (10) ACCIONES equivalente a UN MIL LEMPIRAS (LPS. 1,000.00) que sumadas hacen un 13 total de DOSCIENTAS CINCUENTA ACCIONES, con un valor total de VEINTICINCO MIL LEMPIRAS (LPS.25,000.00) cantidad que constituye el capital mínimo suscrito y que en este acto los socios pagan el 16 VEINTICINCO POR CIENTO (25 %) equivalente a SEIS MIL DOSCIENTOS 17 CINCUENTA LEMPIRAS ( LPS. 6,250.00) cantidad que me exhiben 18 mediante cheque de caja número uno ocho seis seis nueve nueve 19 (186699) del Banco del País, a favor de la sociedad del cual doy fe de tener a la vista.- Los aumentos y disminuciones de capital autorizado, se harán mediante llamamientos que haga el Consejo de Administración, el cual fijará la forma y términos en que deban hacerse las correspondientes emisiones o entrega de acciones.- Las acciones emitidas y no suscritas o 24 los certificados provisionales en su caso, se conservarán en poder de la 25