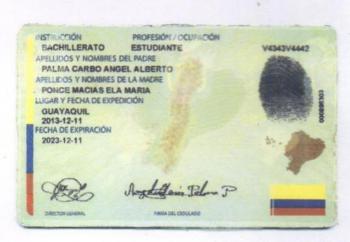

Señor
MIGUEL ANGEL SÁNCHEZ SUBINA
Gerente General
LINANFER S.A.
Ciudad.-

De nuestras consideraciones:

Por medio de la presente deseamos comunicarle a usted que **DIESISEIS** (16) acciones ordinaria y nominativa de un dólar de los Estados Unidos de Norteamérica cada una de ella pagada en su totalidad de la compañía **LINANFER S.A.**, de propiedad de **PALMA PONCE ANGEL LENIN**, ha sido **transferida** en esta fecha a favor de la señor **LOOR REYES LUIS ALBERTO**, cuyo valor de negociación por acción es de Un dólar, dejamos constancia que ambos somos de nacionalidad ecuatoriana.

Mucho agradeceremos a usted se sirva registrar e inscribir esta transferencia en el libro de acciones y accionista de la compañía **LINANFER S.A.**, y posterior se sirva notificar a la Superintendencia de compañías y organismos competentes.

Atentamente,

PALMA PONCE ANGEL LENIN C.C.: 0916000706

CEDENTE

LUIS ALBERTO LOOR REYES C.C.: 0905954020

CESIONARIO