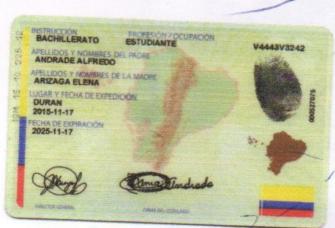

Señor

MIGUEL ANGEL SÁNCHEZ SUBINA

Gerente General

LINANFER S.A.

Ciudad.-

De nuestras consideraciones:

Por medio de la presente deseamos comunicarle a usted que **DIESISEIS** (16) acciones ordinaria y nominativa de un dólar de los Estados Unidos de Norteamérica cada una de ella pagada en su totalidad de la compañía **LINANFER S.A.**, de propiedad de **TANIA ELIZABETH ANDRADE ARIZAGA**, ha sido **transferida** en esta fecha a favor de la señor **LUIS ALBERTO LOOR REYES**, cuyo valor de negociación por acción es de Un dólar, dejamos constancia que ambos somos de nacionalidad ecuatoriana.

Atentamente,

TANIA ELIZABETH ANDRADE ARIZAGA C.C.: 09082570099

anie Androdo

CEDENTE

LUIS ALBERTO LOOR REYES

C.C.: 0905954020 CESIONARIO