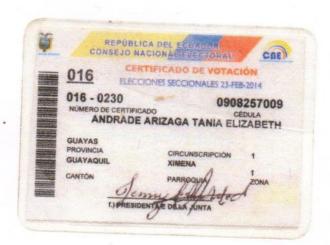

Señor

MIGUEL ANGEL SÁNCHEZ SUBINA

Gerente General

LINANFER S.A.

Ciudad.-

De nuestras consideraciones:

Por medio de la presente deseamos comunicarle a usted que **DIESISEIS** (16) acciones ordinaria y nominativa de un dólar de los Estados Unidos de Norteamérica cada una de ella pagada en su totalidad de la compañía **LINANFER S.A.**, de propiedad de **TANIA ELIZABETH ANDRADE ARIZAGA**, ha sido **transferida** en esta fecha a favor de la señor **LUIS ALBERTO LOOR REYES**, cuyo valor de negociación por acción es de Un dólar, dejamos constancia que ambos somos de nacionalidad ecuatoriana.

Atentamente,

TANIA ELIZABETH ANDRADE ARIZAGA C.C.: 09082570099

anie Androdo

CEDENTE

LUIS ALBERTO LOOR REYES

C.C.: 0905954020 CESIONARIO