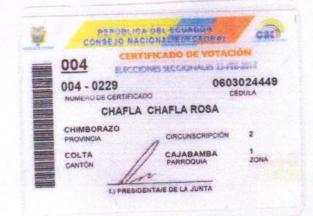

REPÚBLICA DEL ECUADOR DIRECCIÓN GENERAL DE REGISTRO CIVIL, IDENTIFICACIÓN Y CEDULACION

CEDULA DE CIUDADANÍA

CHAFLA CHAFLA ROSA CHIMBORAZO

COLTA CAJABAMBA FEO IA DE NACIMIENTO 1976-02-27 NACIONALIDAD ECUATORIANA

ESTADO CIVIL CASADO CHIMBOLEMA CONYA PEDRO ALFONSO

060302444-9

FIRMA DEL CEDULADO

CILIDACIANA (CIT

Fere documento acredita que usuel sufrago en las Elecciones Seccionales 23 de Februaro de 2014

ESTE CERTIFICADO SIRVE PARA TODOS LOS TRÁMITES PÚBLICOS Y PRIVADOS