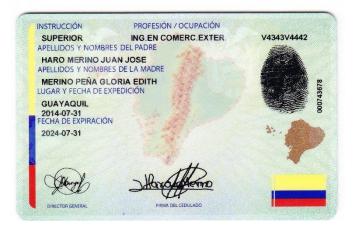

c.c. arch.

| INSTRUCCIÓN                                                                                           | PROFESIÓN                                                         | V334312242                      |
|-------------------------------------------------------------------------------------------------------|-------------------------------------------------------------------|---------------------------------|
| SUPERIOR                                                                                              | TLGO ANALIS/SISTEM                                                | IAS (                           |
| APELLIDOS Y NOMBRES DEL PAD                                                                           | RE A                                                              |                                 |
| MURILLO MAXIMO EVARIS                                                                                 | TO TO                                                             | Star Star                       |
| APELLIDOS Y NOMBRES DE LA MA                                                                          | ADRE                                                              |                                 |
| GONZALEZ CASTILLO MEDA                                                                                | ARDA BETTY                                                        |                                 |
| LUGAR Y FECHA DE EXPEDICIÓN                                                                           | Carmon Star Port                                                  | CON STREAM IN STREAM            |
| GUAYAQUIL                                                                                             | 011                                                               | 100                             |
| 2018-09-13                                                                                            | aller                                                             | 1 man Juman                     |
| FECHA DE EXPIRACIÓN                                                                                   | AS A                                                              | Contraction of the second       |
| 2028-09-13<br>CORP. REG. CIVIL DE GUAYAQUIL                                                           | FIRMA DEL DIRECTOR<br>GENERAL                                     | FIRMA DEL GOBIERNO<br>SECCIONAL |
| IDECU09202                                                                                            | 5604<75<<<<                                                       |                                 |
| 8103262M280                                                                                           | 09137ECU<<<<                                                      | <<<<<6                          |
| MURILLO <go< td=""><td>NZALEZ&lt;<jose< td=""><td><luis<<<< td=""></luis<<<<></td></jose<></td></go<> | NZALEZ< <jose< td=""><td><luis<<<< td=""></luis<<<<></td></jose<> | <luis<<<< td=""></luis<<<<>     |
|                                                                                                       |                                                                   |                                 |