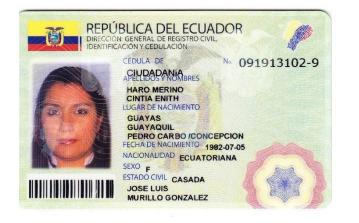

Guayaquil, 1 de octubre del 2018

Señores UNIVERSITY SERVICE'S CAR S.A. UNISERCAR Ciudad.-

Yo, HARO MERINO CINTIA ENITH, portadora de la C.C. No. 0919131029, en mi calidad de ACCIONISTA de la compañía UNIVERSITY SERVICE'S CAR S.A., UNISERCAR, CEDO Y TRANSFIERO 1 (UNA) ACCIÓN, valorada en \$ 1.00 (UN DÓLAR AMERICANO), que poseo, a la Ab. Bella Mariana Marín Solís, portador de la Cédula de Ciudadanía No. 1200805925, para lo cual firmo en unidad de acto con mi cónyuge señor José Murillo González.

Atentamente,

CEDENTE

HARO-MERINO

CINTIA HARO-MERINO C.C. 0919131029

CESIONARIA

AB. BELLA MARÍN SOLÍS C.C. 1200805925

JOSE L. MURILLO GONZÁLEZ C.C. 0920256047

Adjunto: Fotocopia de Cédula Ciudadanía Fotocopia de Certificado de Votación