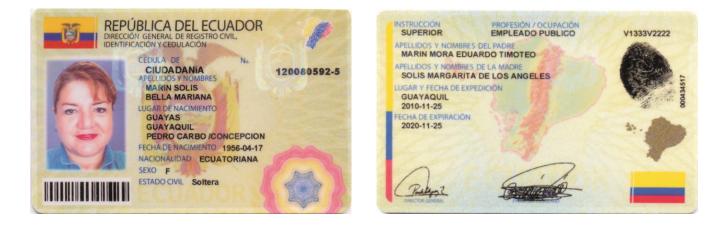

Guayaquil, 1 de octubre del 2018

Señores UNIVERSITY SERVICE'S CAR S.A. UNISERCAR Ciudad.-

Yo, HARO MERINO CINTIA ENITH, portadora de la C.C. No. 0919131029, en mi calidad de ACCIONISTA de la compañía UNIVERSITY SERVICE'S CAR S.A., UNISERCAR, CEDO Y TRANSFIERO 1 (UNA) ACCIÓN, valorada en \$ 1.00 (UN DÓLAR AMERICANO), que poseo, a la Ab. Bella Mariana Marín Solís, portador de la Cédula de Ciudadanía No. 1200805925, para lo cual firmo en unidad de acto con mi cónyuge señor José Murillo González.

Atentamente,

CEDENTE

HARO-MERINO

CINTIA HARO-MERINO C.C. 0919131029

CESIONARIA

AB. BELLA MARÍN SOLÍS C.C. 1200805925

JOSE L. MURILLO GONZÁLEZ C.C. 0920256047

Adjunto: Fotocopia de Cédula Ciudadanía Fotocopia de Certificado de Votación